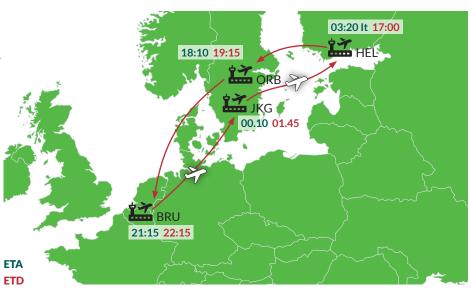

## In-Night express services from Europe to the Nordics.

- In-Night services with a Boeing 737-400 Freighter from Brussels
- Airport-to-Airport
- Routing through JKG, HEL and ORB with night stops in HEL
- Containerized loading